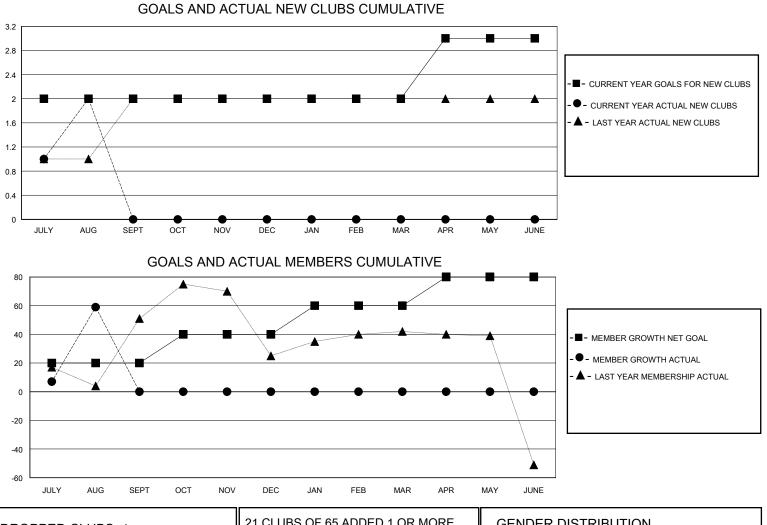

## MONTHLY MEMBERSHIP PROGRESS REPORT

District 2 S4

Results as of: 8/31/2024

| GMT:                  |               | LOC       | ATION TEXAS   |                       |                       |                         | GMT CA                                             |  |
|-----------------------|---------------|-----------|---------------|-----------------------|-----------------------|-------------------------|----------------------------------------------------|--|
| Clubs                 |               |           |               | Members               |                       |                         |                                                    |  |
| RESULTS FOR 2024-2025 |               |           |               | RESULTS FOR 2024-2025 |                       |                         |                                                    |  |
| QUARTER               | NEW CLUB GOAL | NEW CLUBS | DROPPED CLUBS | QUARTER MEMB          | ER GROWTH NET<br>GOAL | MEMBER GROWTH<br>ACTUAL | DROPPED<br>MEMBERS ACTUAL<br>(including transfers) |  |
| JULY/AUG/SEPT         | 2             | 2         | 1             | JULY/AUG/SEPT         | 20                    | 137                     | 54                                                 |  |
| OCT/NOV/DEC           | 0             | 0         | 0             | OCT/NOV/DEC           | 20                    | 0                       | 0                                                  |  |
| JAN/FEB/MAR           | 0             | 0         | 0             | JAN/FEB/MAR           | 20                    | 0                       | 0                                                  |  |
| APR/MAY/JUNE          | 1             | 0         | 0             | APR/MAY/JUNE          | 20                    | 0                       | 0                                                  |  |

| DROPPED CLUBS: 1 |    | 21 CLUBS OF 65 ADDED 1 OR MORE<br>NEW MEMBERS | GENDER DISTRIBUTION        |                |     |
|------------------|----|-----------------------------------------------|----------------------------|----------------|-----|
|                  |    |                                               | MALE                       | 1,076 (54.59%) |     |
|                  |    |                                               | FEMALE                     | 890 (45.15%)   |     |
| DROPPED MEMBERS  |    |                                               |                            |                |     |
| DECEASED         | 2  | CLICK HERE FOR CUMULATIVE                     | TOTAL FAMILY UNIT MEMBERS  |                | 351 |
| CLUB CANCELLED   | 0  | MEMBERSHIP DATA                               | FAMILY MEMBERS PAYING HALF |                | 100 |
| OTHER            | 48 |                                               |                            |                | 180 |
| TOTAL            | 50 |                                               |                            |                |     |